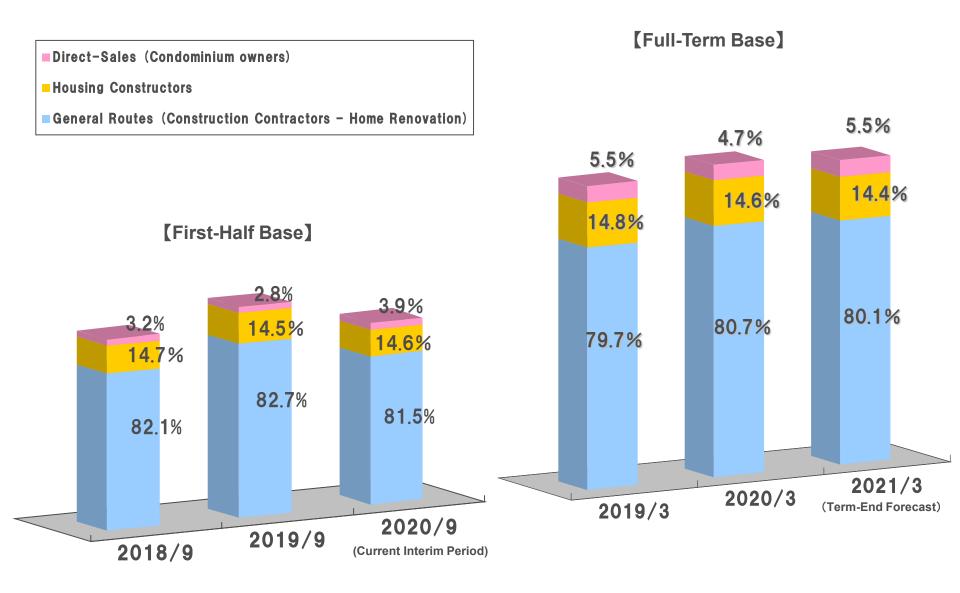

### Complete System Kitchen Sales Results

### **Demand Trends and Market Share**

### Modular System Bathroom Sales Results