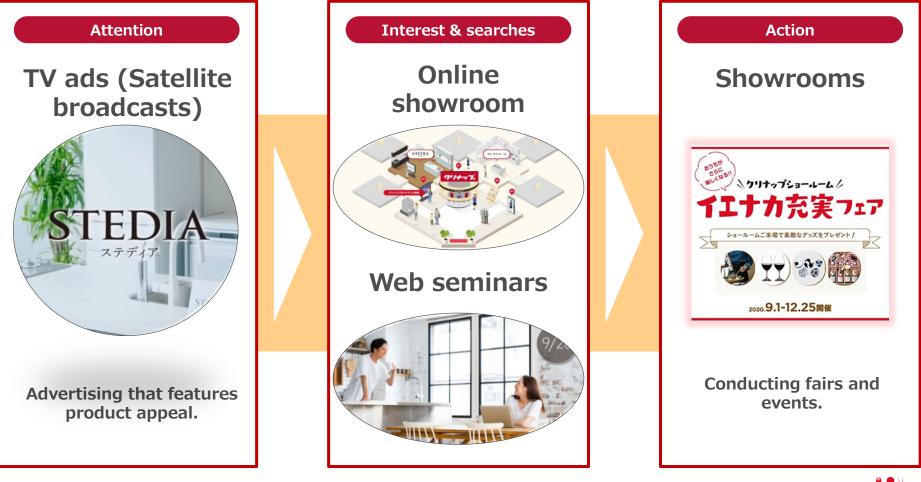

## Two types of depth settings

Two different depths are available for selection, to suit the space available at any given property.

The Virtual to Real feature promotes customer visits, utilizing the web and digital media.

New marketing measures increase the contract signing rate at showrooms.

### New web content for simulated experiences of touring showrooms

## The "Online Showroom", open since October 1, facilitates increased opportunities for customers considering the purchase of products online.