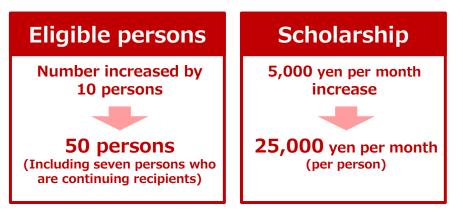

# Enhanced support for students on scholarships by Cleanup Foundation

- The scholarship program started in FY2013, and FY2020 marks the eighth series of conferment.
  - ⇒ Cumulative total number of students receiving our scholarship over eight years: 310 students.
- Starting from FY2020, the number of eligible students and the amount of scholarships increased.