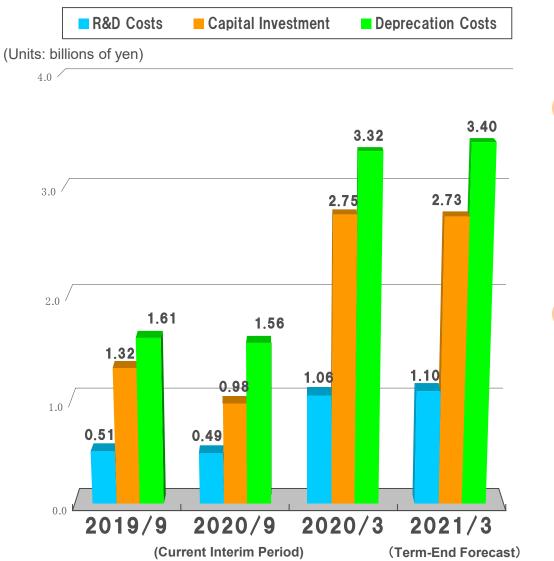

#### [FY2020 Major Capital Investment Details]

#### First-Half Results

| 1 Production Equipment     | 250 million yen |  |
|----------------------------|-----------------|--|
| ② Operations-Related       | 370 million yen |  |
| (Showroom Renovation etc.) |                 |  |
| ③ Information-Related      | 290 million yen |  |
| ④ Others                   | 70 million yen  |  |

#### Second-Half Plans

| ① Production-Related  | 790 million yen |
|-----------------------|-----------------|
| ② Operations-Related  | 240 million yen |
| ③ Information-Related | 630 million yen |
| ④ Others              | 90 million yen  |