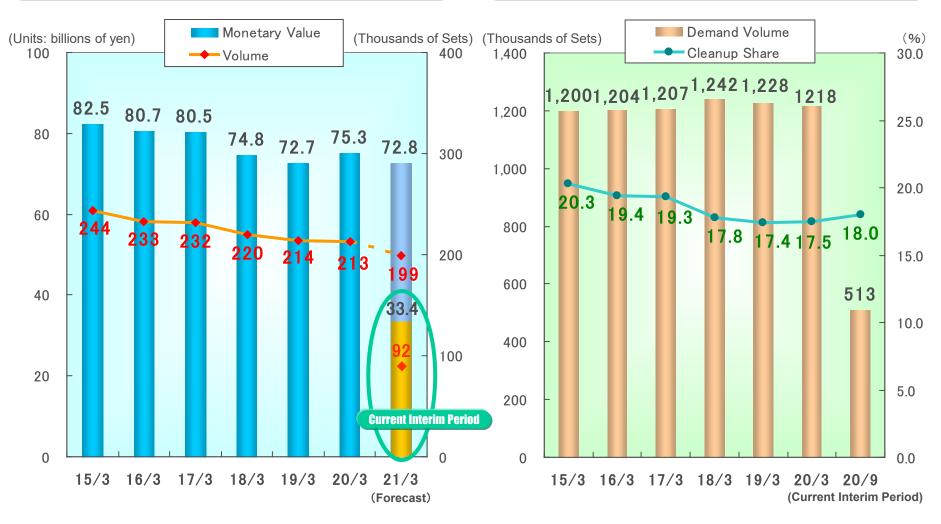

### Complete System Kitchen Sales Results

### **Demand Trends and Market Share**