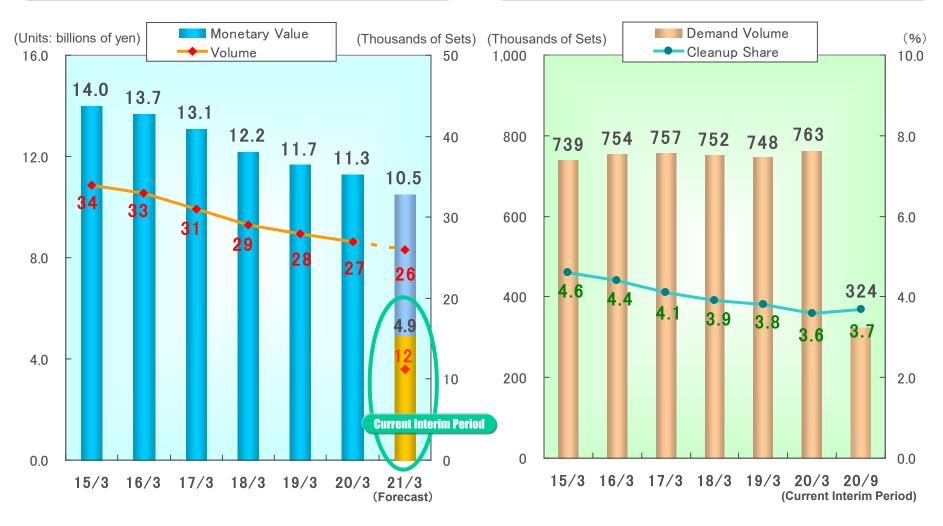

### Modular System Bathroom Sales Results

#### **Demand Trends and Market Share**

**Demand Trends and Market Share** 

(Units: millions of yen)

|           |                                        | 2020/3<br>(Actual Results) | <b>2021/3</b> (Forecast) | Change From<br>Prev. Period |
|-----------|----------------------------------------|----------------------------|--------------------------|-----------------------------|
| Net Sales |                                        | 107,525                    | 103,000                  | △4.2%                       |
|           | Operating<br>Income                    | 2,499                      | 700                      | △72.0%                      |
|           | Operating Margin                       | 2.3%                       | 0.7%                     | _                           |
|           | Ordinary<br>Income                     | 2,545                      | 800                      | <i>∆68.6%</i>               |
|           | Ordinary Income<br>Margin              | 2.4%                       | 0.8%                     | _                           |
|           | rofit attributable<br>owners of parent | 1,465                      | 400                      | <i>△72.7%</i>               |
|           | Net Income<br>Margin                   | 1.4%                       | 0.4%                     | _                           |