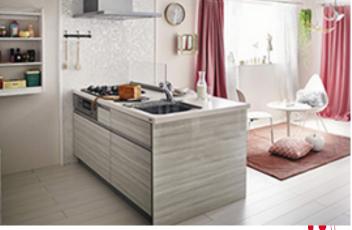

# STEDIA <sub>x</sub>FFAF

# Renewal work to accommodate a broader range of customers in terms of both design and pricing.

The expression of "individuality" for the kitchen is achieved in response to a broader range of interior preferences.

#### [Principal aspects of renovations]

- The varied range of door surface materials and handles, enhances the pivotal features of design.
- A fresh introduction of stainless worktops offers the popular "flat open plan".
- A "60 cm depth type", which can be accommodated in a limited space, has been added.

Stylish designs at more affordable prices, with the establishment of the new "Stylish Plan".