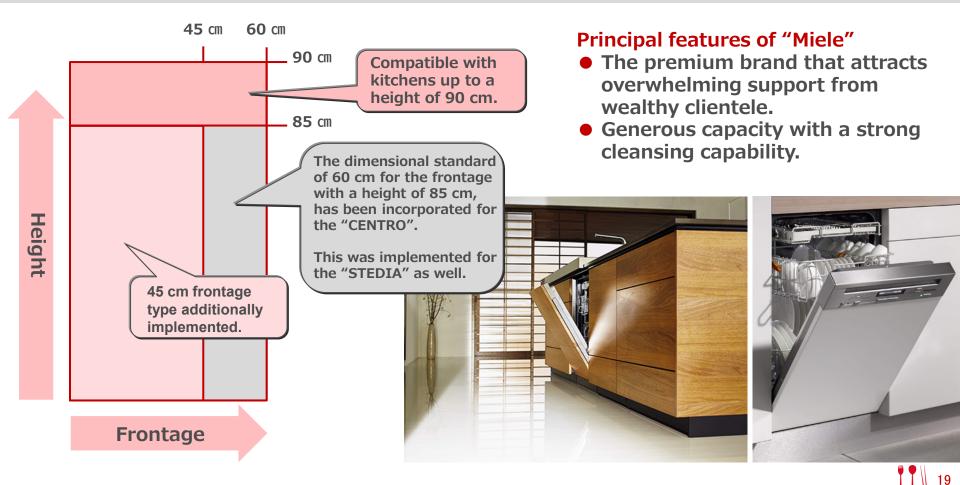

n mid to high-end markets [1] System kitchens 2/3



# STEDIA <sub>x</sub>FFAF

# Renewal work to accommodate a broader range of customers in terms of both design and pricing.

The expression of "individuality" for the kitchen is achieved in response to a broader range of interior preferences.



#### [Principal aspects of renovations]

- The varied range of door surface materials and handles, enhances the pivotal features of design.
- A fresh introduction of stainless worktops offers the popular "flat open plan".
- A "60 cm depth type", which can be accommodated in a limited space, has been added.

Stylish designs at more affordable prices, with the establishment of the new "Stylish Plan".





# SCENTRO STEDIA

## The range of German high-end dishwashers from "Miele" has been expanded.





# Showrooms, which serve as important points of contact for customers, will continue to be improved

### Showrooms nationwide: Renovations continuously implemented to sustain attraction



Renovation achievements for the current fiscal term



"Fukushima Showroom" Relocated site opened. June 6 (Saturday)



"Komaki Showroom" Reopened after renovation. September 26 (Saturday)

## Flagship showrooms: Four locations established nationwide



# 3. Enhanced Renovation Supporting Capabilities for Rental Residential Market 196 - 197 76

Colty

## Renewing the compact kitchen "colty" in response to the latest trend

**Renovation responsive capabilities** have been improved in a multifaceted manner, in order to accommodate recent demands for renovations in the rental residential market.

## Att