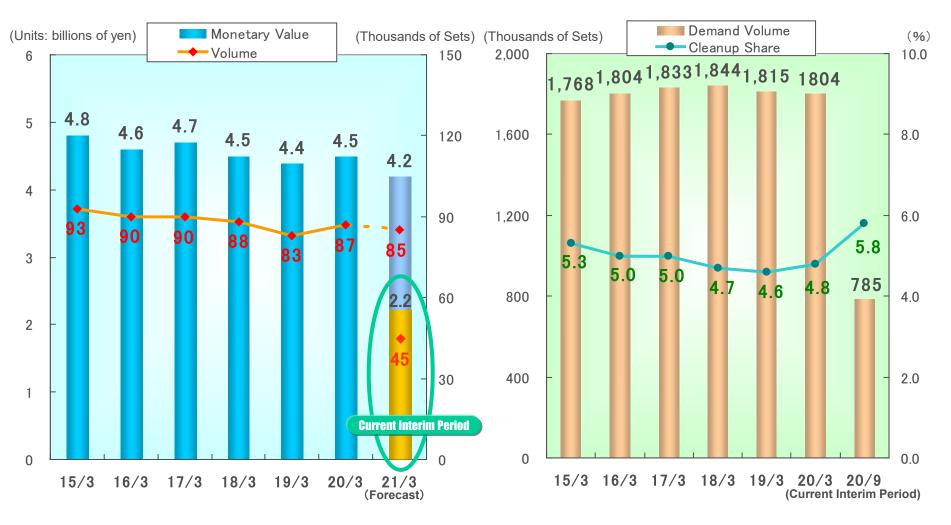

### Complete System Kitchen Sales Results

### **Demand Trends and Market Share**

### Modular System Bathroom Sales Results

#### **Demand Trends and Market Share**

**Demand Trends and Market Share** 

(Units: millions of yen)

|           |                                        | 2020/3<br>(Actual Results) | <b>2021/3</b> (Forecast) | Change From<br>Prev. Period |
|-----------|----------------------------------------|----------------------------|--------------------------|-----------------------------|
| Net Sales |                                        | 107,525                    | 103,000                  | △4.2%                       |
|           | Operating<br>Income                    | 2,499                      | 700                      | △72.0%                      |
|           | Operating Margin                       | 2.3%                       | 0.7%                     | _                           |
|           | Ordinary<br>Income                     | 2,545                      | 800                      | <i>∆68.6%</i>               |
|           | Ordinary Income<br>Margin              | 2.4%                       | 0.8%                     | _                           |
|           | rofit attributable<br>owners of parent | 1,465                      | 400                      | <i>△72.7%</i>               |
|           | Net Income<br>Margin                   | 1.4%                       | 0.4%                     | _                           |