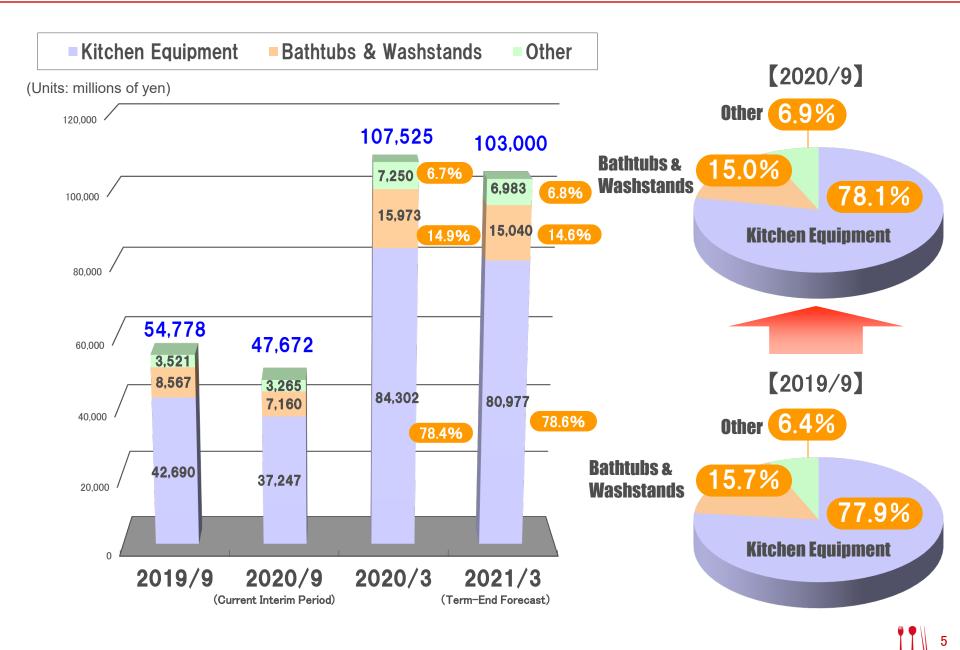

#### **Demand Trends and Market Share**

**Demand Trends and Market Share** 

(Units: millions of yen)

|           |                                        | 2020/3<br>(Actual Results) | <b>2021/3</b> (Forecast) | Change From<br>Prev. Period |
|-----------|----------------------------------------|----------------------------|--------------------------|-----------------------------|
| Net Sales |                                        | 107,525                    | 103,000                  | △4.2%                       |
|           | Operating<br>Income                    | 2,499                      | 700                      | △72.0%                      |
|           | Operating Margin                       | 2.3%                       | 0.7%                     | _                           |
|           | Ordinary<br>Income                     | 2,545                      | 800                      | <i>∆68.6%</i>               |
|           | Ordinary Income<br>Margin              | 2.4%                       | 0.8%                     | _                           |
|           | rofit attributable<br>owners of parent | 1,465                      | 400                      | <i>△72.7%</i>               |
|           | Net Income<br>Margin                   | 1.4%                       | 0.4%                     | _                           |