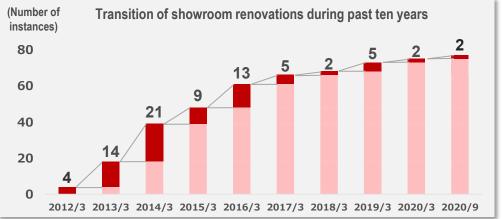

# Showrooms, which serve as important points of contact for customers, will continue to be improved

### Showrooms nationwide: Renovations continuously implemented to sustain attraction

Renovation achievements for the current fiscal term

"Fukushima Showroom" Relocated site opened. June 6 (Saturday)

"Komaki Showroom" Reopened after renovation. September 26 (Saturday)