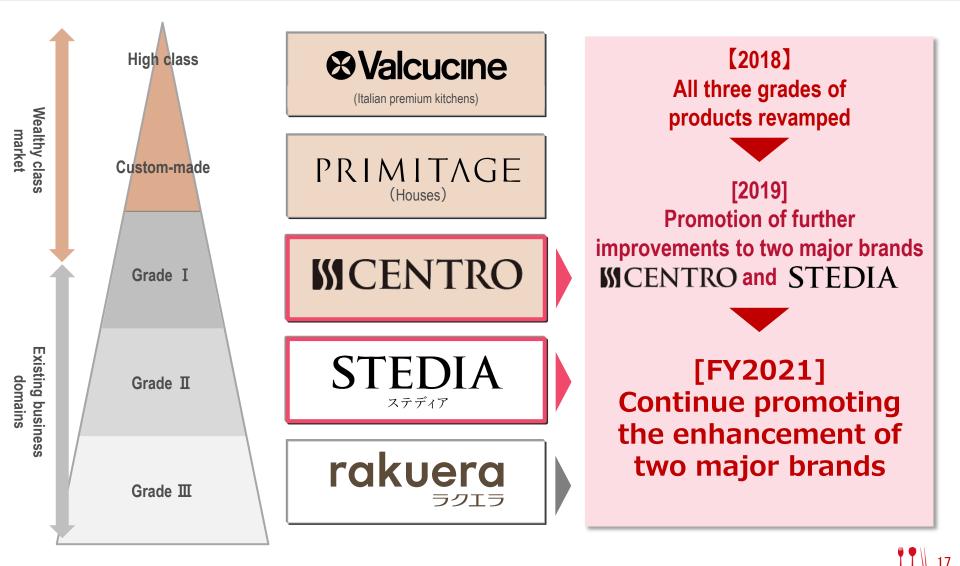

## 1. Outline of 2018 Medium-term Management Plan (2018 to 2020) Commitments and Framework

Commemorating the 70th anniversary of our establishment, moving forward. At Cleanup we take on the challenging task of "Reformation and Creation".

| Structural Reforms | 1. Increase shares in mid to high-end markets |  |  |
|--------------------|-----------------------------------------------|--|--|
|                    | 2. Transform to discard low profit structure  |  |  |
| Growth strategies  | 3. Expand overseas business operations        |  |  |
| Crowin Strategies  | 4. Promote new business                       |  |  |
| Business           | 5. Enhance technological capabilities         |  |  |
| foundation         | 6. Create brands                              |  |  |
| enhancements       | 7. Nurture personnel                          |  |  |

## Implementation of sales promotions centered around three core grades

# 2. Enhancements in mid to high-end markets [1] System kitchens 2/3

# STEDIA <sub>x</sub>FFAF