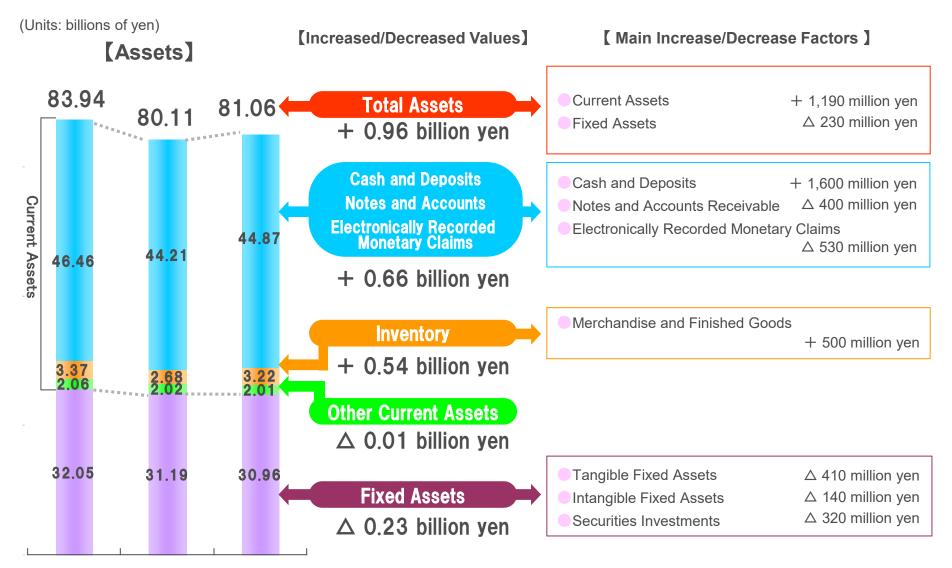

**オーリーオー・・・・・ 一一**。 キッチンから、笑顔をつくろう

<sup>2019/9 2020/3 2020/9</sup> 

(Units: billions of yen) [Primary Reasons for Increase/Decrease] [Liabilities · Minority Interests · Assets] [Increased/Decreased Values] Short-term Borrowing  $\triangle$  2,000 million ven 83.94 Current Portion of Short-term Borrowings 81.06 80.11 **Current Liabilities** + 1,710 million yen Electronically Recorded Obligations - Operating  $\triangle$  1.32 billion yen 26.29 22.45  $\triangle$  720 million yen 23,78 Income taxes payable  $\triangle$  220 million yen 5.76 +2,760 million yen 7.89 Long-term Borrowing 5.42 Non-current liabilities Retirement Benefit Liability  $\triangle$  210 million yen + 2.47 billion yen Interim Net loss  $\triangle$  140 million yen Total Net Assets  $\triangle$  370 million ven Dividends 51.89 50,90 50.71 Valuation Difference on Available-for-Sale Securities  $\triangle$  0.18 billion yen + 390 million yen

2019/9 2020/3 2020/9

**1** || 1