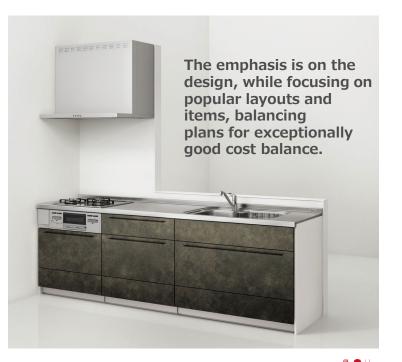

# Renewal work to accommodate a broader range of customers in terms of both design and pricing.

The expression of "individuality" for the kitchen is achieved in response to a broader range of interior preferences.

#### [Principal aspects of renovations]

- The varied range of door surface materials and handles, enhances the pivotal features of design.
- A fresh introduction of stainless worktops offers the popular "flat open plan".
- A "60 cm depth type", which can be accommodated in a limited space, has been added.

Stylish designs at more affordable prices, with the establishment of the new "Stylish Plan".