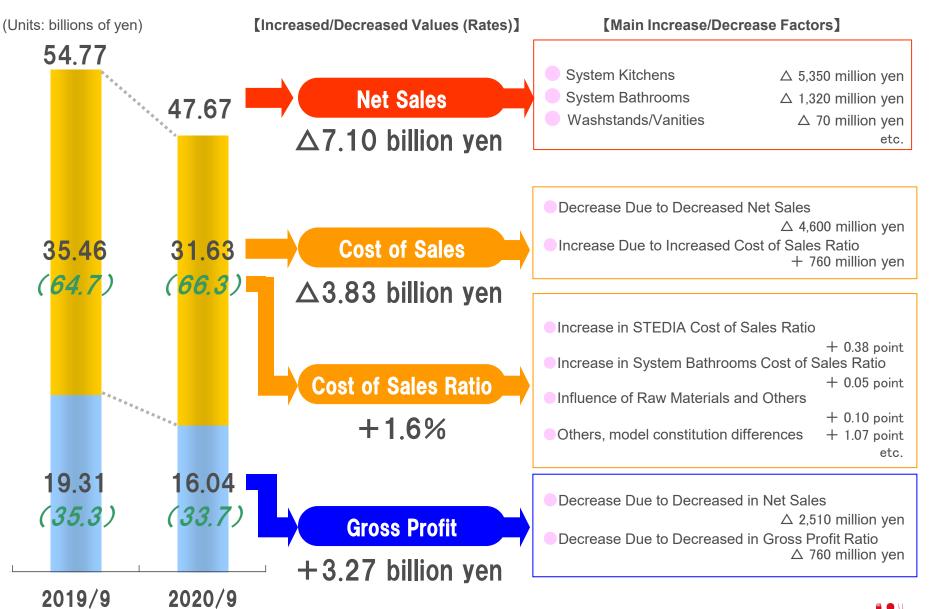

## 2. Consolidated Profits (1) Net Sales, Gross Profit

## **2. Consolidated Profits (2) SGA Expenses, Operating Income**

2019/9

2020/9

(Units: billions of yen) [Increased/Decreased Values (Rates)] 19.31 **Gross Profit** +3.27 billion yen [Main Increase/Decrease Factors] 16.04 Sales Expenses  $\triangle$  370 million yen **Distribution Expenses**  $\triangle$  240 million yen **SGA Expenses** Personnel Expenses  $\triangle$  440 million yen  $\triangle$  80 million yen Administrative Expenses  $\triangle 1.13$  billion yen 15.95 17.09 (31.2)(33.5) $\triangle$  0.5 points Sales Expenses **Distribution Expenses** + 0.4 points **SGA Ratio Personnel Expenses** + 1.1 points Administrative Expenses + 1.3 points +2.3%4.1 0.2 **Operating Income** 2 2 2 .08 Decrease in Gross Profit  $\triangle$  3,270 million yen + 1,130 million yen Decrease in SGA Expenses  $\triangle 2.14$  billion yen