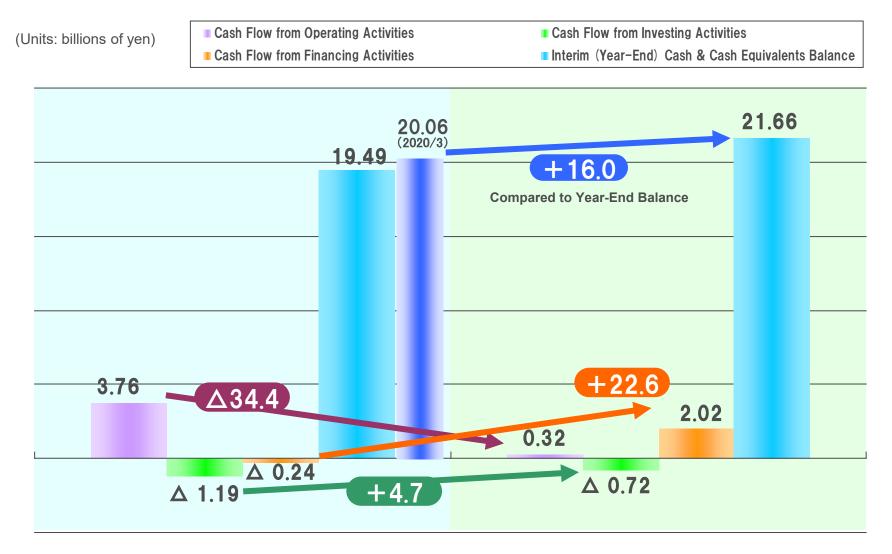

nterests · Assets] [Increased/Decreased Values] Short-term Borrowing  $\triangle$  2,000 million ven 83.94 Current Portion of Short-term Borrowings 81.06 80.11 **Current Liabilities** + 1,710 million yen Electronically Recorded Obligations - Operating  $\triangle$  1.32 billion yen 26.29 22.45  $\triangle$  720 million yen 23,78 Income taxes payable  $\triangle$  220 million yen 5.76 +2,760 million yen 7.89 Long-term Borrowing 5.42 Non-current liabilities Retirement Benefit Liability  $\triangle$  210 million yen + 2.47 billion yen Interim Net loss  $\triangle$  140 million yen Total Net Assets  $\triangle$  370 million ven Dividends 51.89 50,90 50.71 Valuation Difference on Available-for-Sale Securities  $\triangle$  0.18 billion yen + 390 million yen

2019/9 2020/3 2020/9

**1** || 1









#### [FY2020 Major Capital Investment Details]

#### First-Half Results

| 1 Production Equipment     | 250 million yen |  |
|----------------------------|-----------------|--|
| ② Operations-Related       | 370 million yen |  |
| (Showroom Renovation etc.) |                 |  |
| ③ Information-Related      | 290 million yen |  |
| ④ Others                   | 70 million yen  |  |

#### Second-Half Plans

| ① Production-Related  | 790 million yen |
|-----------------------|-----------------|
| ② Operations-Related  | 240 million yen |
| ③ Information-Related | 630 million yen |
| ④ Others              | 90 million yen  |



### Complete System Kitchen Sales Results

### **Demand Trends and Market Share**





### Modular System Bathroom Sales Results

#### **Demand Trends and Market